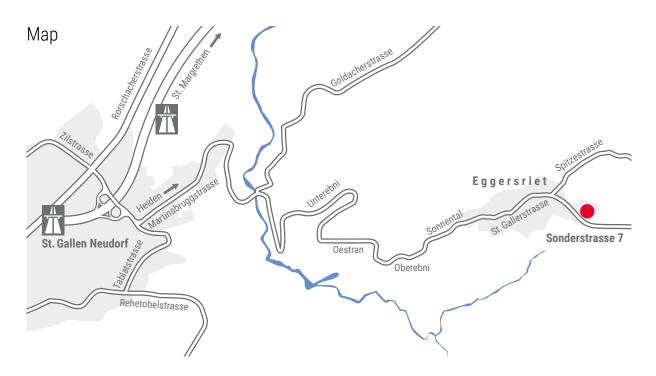

The address of the business premises (offices, laboratory, workshop) of Synopta GmbH in Eggersriet is:

Synopta GmbH Sonderstrasse 7 CH-9034 Eggersriet Switzerland Phone: +41 71 870 08 13

You can reach us in Eggersriet by car or by public transport services:

## By car:

Coming from St. Gallen stay on motorway A1 in direction St. Margrethen. Take Exit 83 St.Gallen Neudorf to leave the motorway and drive towards Heiden. In Eggersriet pass the church (right side) and drive up to Carrosserie Brülisauer AG (right side). On the opposite side (left) is the community work yard of Eggersriet (Werkhof). If you turn left after the work yard into the small driveway you reach directly the Synopta facilities. Parking spaces are at the building. For a navigation system please use the address "Heidenerstrasse 29".

## By public transport services:

Coming by train leave the train at St. Gallen Main Station and take the Bus 120 in direction Heiden. Leave the bus in Eggersriet at the Post Office and walk in bus driving direction further towards the community work yard (Werkhof) on the left side of the road. If you turn left after the work yard into the small driveway you reach directly the Synopta facilities.